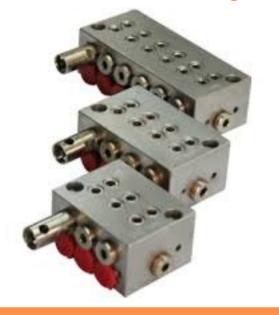

## **Progressive Lubrication System**

Cenlub Systems offers advanced **progressive lubrication system**, ensuring precise and consistent lubrication across various industrial applications. Designed for optimal efficiency, these systems use a sequential metering device that dispenses lubricant progressively to each lubrication point, reducing wear and enhancing machinery lifespan. Trust Cenlub Systems for state-of-the-art lubrication solutions that cater to your specific industrial needs. Cenlub's Chassis Lubrication System is highly customizable and ideal for complex machinery setups in industries like automotive, steel, and heavy machinery. With Cenlub Systems' commitment to quality and innovation, clients experience minimal maintenance and maximum uptime, optimizing operational efficiency.