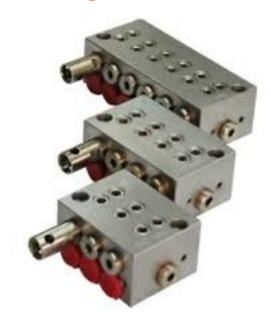

## **Progressive Lubrication System**

Cenlub Systems offers advanced **progressive lubrication system**, ensuring precise and consistent lubrication across various industrial applications. Designed for optimal efficiency, these systems use a sequential metering device that dispenses lubricant progressively to each lubrication point, reducing wear and enhancing machinery lifespan. Trust Cenlub Systems for state-of-the-art lubrication solutions that cater to your specific industrial needs. Cenlub's Chassis Lubrication System is highly customizable and ideal for complex machinery setups in industries like automotive, steel, and heavy machinery. With Cenlub Systems' commitment to quality and innovation, clients experience minimal maintenance and maximum uptime, optimizing operational efficiency.