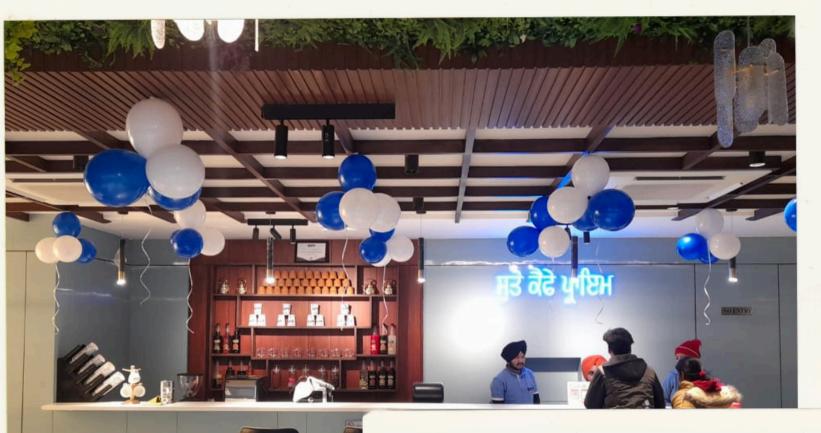

#### Top Coffee Cafe in Indore

SutoCafe is the Top coffee Cafe in Indore, offering rich, aromatic brews and a cozy ambiance. Perfect for coffee lovers, it serves handcrafted beverages, delicious snacks, and a relaxing atmosphere. Whether for work or leisure, SutoCafe is the ultimate spot to enjoy premium coffee.