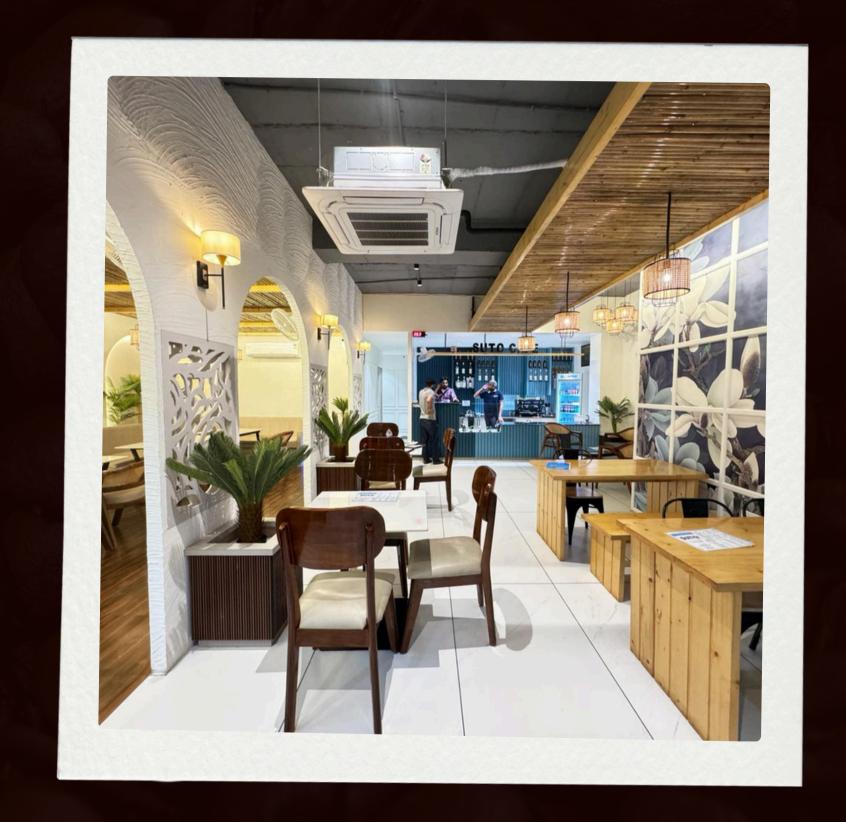

#### Top Coffee Cafe in Indore

SutoCafe is the Top coffee Cafe in Indore, offering rich, aromatic brews and a cozy ambiance. Perfect for coffee lovers, it serves handcrafted beverages, delicious snacks, and a relaxing atmosphere. Whether for work or leisure, SutoCafe is the ultimate spot to enjoy premium coffee.

## Suto Cafe and Its Coffee Franchise Opportunities

- High-Quality Coffee & Beverages
- Modern & Cozy Ambiance
- Innovative Menu
- Customer-Centric Approach
- Affordable Franchise Investment
- Training & Operational Guidance
- Marketing & Branding Support
- Ongoing Assistance