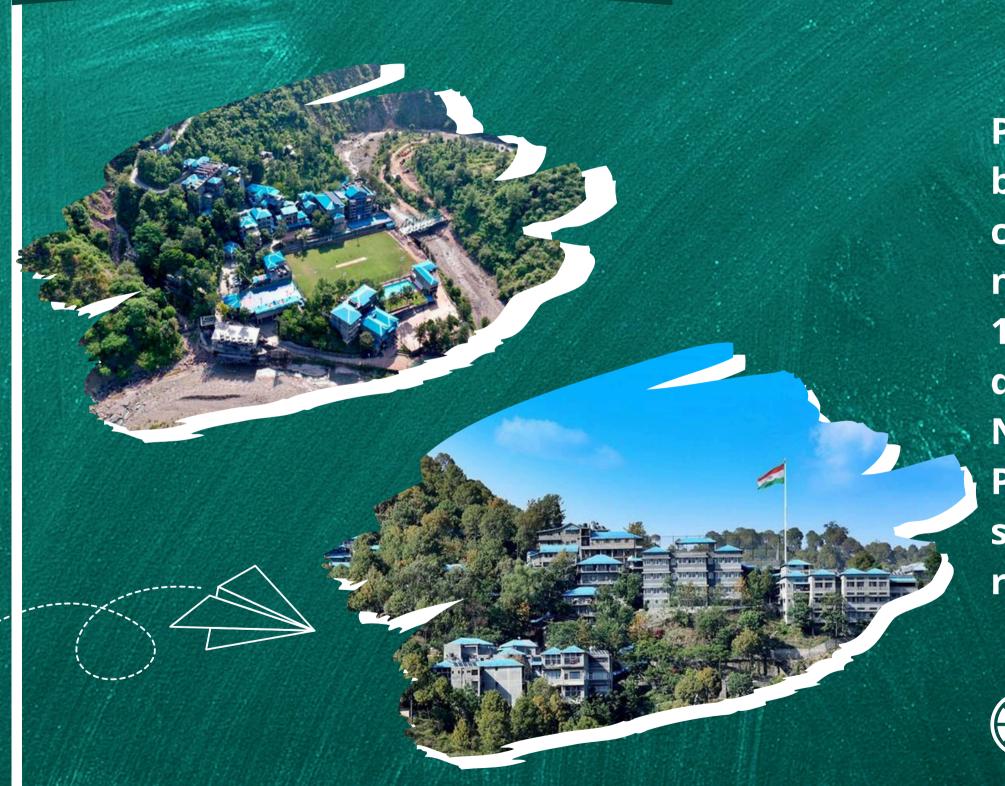

## Welcome To Our School

Pinegrove School, established in 1991, is a premier coeducational, fully residential CBSE boarding school in Himachal Pradesh. Nestled in the serene Shivalik Hills, it offers top-notch academics, sports, and extracurricular activities. With a strong focus on holistic education, Pinegrove nurtures students into confident, responsible individuals, making it one of India's finest residential schools.

#### Best Boarding Schools In India

Pinegrove School, one of the best boarding schools in India, offers world-class education, modern facilities, and a nurturing environment. Established in 1991, it focuses on academic excellence, discipline, and holistic development. Nestled in the scenic Shivalik Hills, Pinegrove provides the perfect setting for students to grow into confident, responsible, and successful individuals.