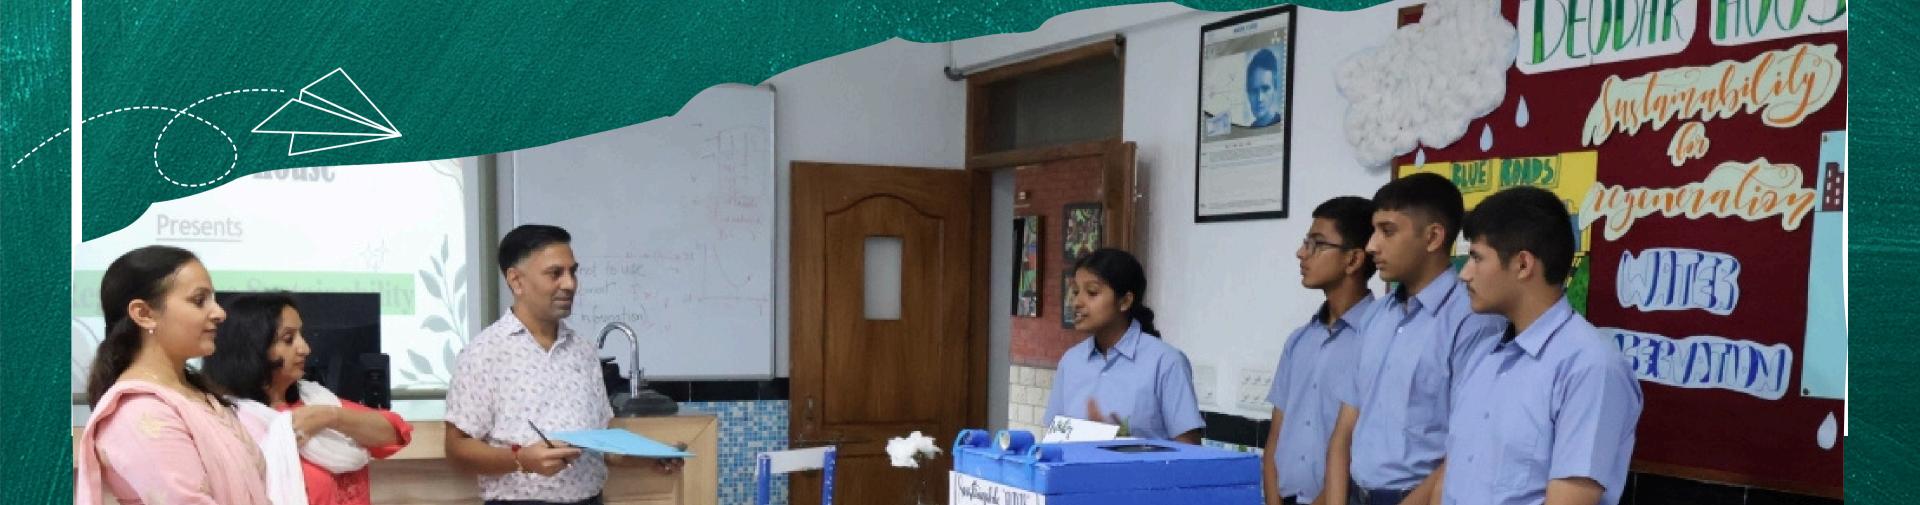

## Welcome To Our School

Pinegrove School, established in 1991, is a premier coeducational, fully residential CBSE boarding school in Himachal Pradesh. Nestled in the serene Shivalik Hills, it offers top-notch academics, sports, and extracurricular activities. With a strong focus on holistic education, Pinegrove nurtures students into confident, responsible individuals, making it one of India's finest residential schools.

#### Best Boarding Schools In India

Pinegrove School, one of the best boarding schools in India, offers world-class education, modern facilities, and a nurturing environment. Established in 1991, it focuses on academic excellence, discipline, and holistic development. Nestled in the scenic Shivalik Hills, Pinegrove provides the perfect setting for students to grow into confident, responsible, and successful individuals.