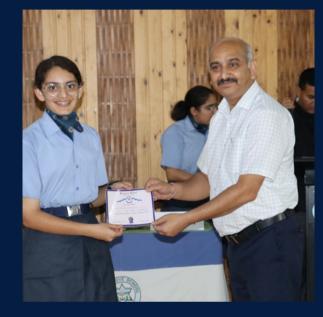

#### **EXCELLENCE IN ACADEMICS**

- Pinegrove School is known for its consistent academic achievements.
- Provides a strong foundation for higher education and competitive exams.

#### VALUE-BASED EDUCATION

- Emphasizes discipline, integrity, and moral values.
- Creates a well-rounded personality for students.