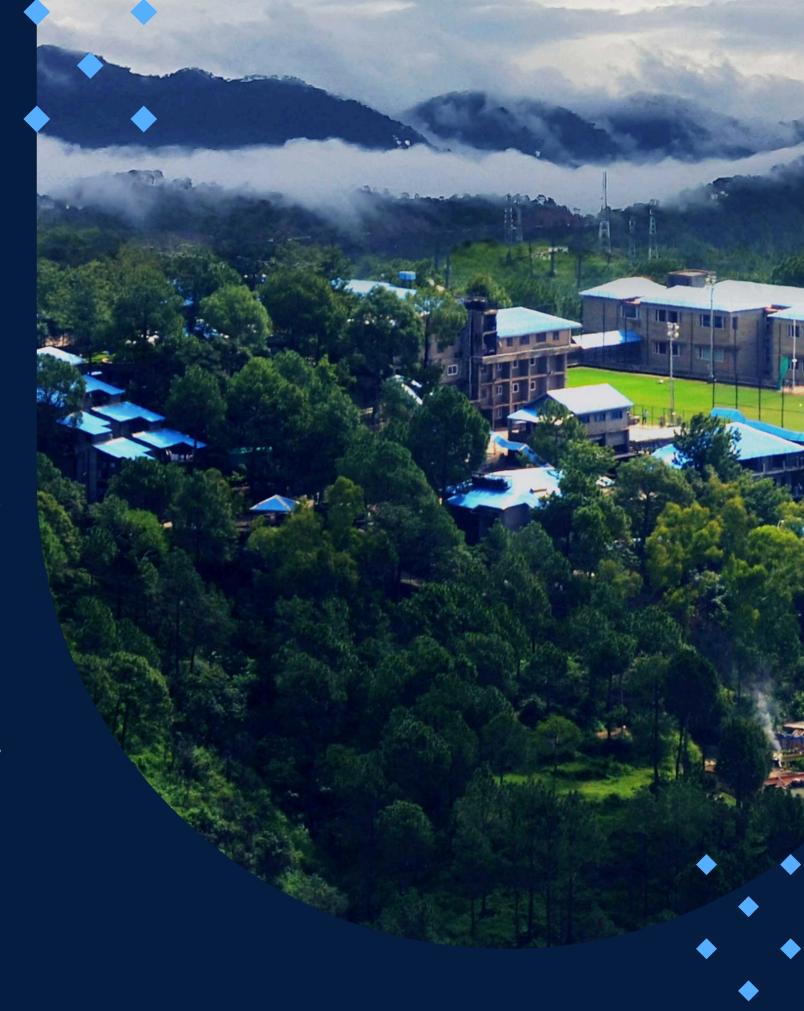

## ABOUT US

Pinegrove School is among the best residential schools in India, renowned for its commitment to holistic education and excellence. Established in 1991, it is a co-educational, English-medium school affiliated with the CBSE board. Located in the picturesque Solan district of Himachal Pradesh, Pinegrove operates across two campuses: Dharampur and Subathu. These campuses are set amidst the serene Shimla Hills, providing an ideal learning environment

# **Boarding School in Himachal Pradesh**

Explore the finest Boarding School in Himachal Pradesh at Pinegrove School, known for academic excellence, state-of-the-art facilities, and holistic development. Nestled amidst scenic hills, it offers a nurturing environment, fostering discipline, leadership, and values. Enroll your child for a transformative educational journey in a serene and inspiring setting.